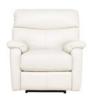

## Texas

The Texas range has a wide variety of sizes including corner sofas, 2 and 3 seater sofas, this range will suit any living room space. Also available is the leather Lift Up chair that will put you in an almost vertical position. So, if you are suffering from mobility-impairing symptoms then these sofas and recliner chairs can improve the quality of life. At the press of a button the chair will slowly push your body forwards and upwards. to enable you to walk right out of your chair.

2 Seater/Corner/2 Seater H 100cm x W 257cm x D 257cm

Armchair (Available as Static Manual or Power Recliners) H 100cm x W 86cm x D 98cm

3 Seater/Corner/1 Seater H 100cm x W 315cm x D 170cm

Footstool H 44cm x W 64cm x D 64cm