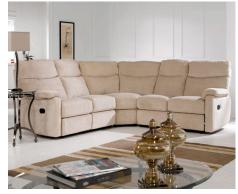

## Texas

The Texas range has a wide variety of sizes including corner sofas, 2 and 3 seater sofas, this range will suit any living room space. Also available is the leather Lift Up chair that will put you in an almost vertical position. So, if you are suffering from mobility-impairing symptoms then these sofas and recliner chairs can improve the quality of life. At the press of a button the chair will slowly push your body forwards and upwards. to enable you to walk right out of your chair.

2 Seater/Corner/2 Seater H 100cm x W 257cm x D 257cm

Armchair (Available as Static Manual or Power Recliners) H 100cm x W 86cm x D 98cm

3 Seater/Corner/1 Seater H 100cm x W 315cm x D 170cm

Footstool H 44cm x W 64cm x D 64cm