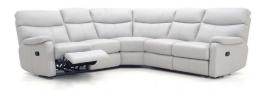

## Texas

The Texas range has a wide variety of sizes including corner sofas, 2 and 3 seater sofas, this range will suit any living room space. Also available is the leather Lift Up chair that will put you in an almost vertical position. So, if you are suffering from mobility-impairing symptoms then these sofas and recliner chairs can improve the quality of life. At the press of a button the chair will slowly push your body forwards and upwards. to enable you to walk right out of your chair.

3 Seater/Corner/2 Seater H 100cm x W 315cm x D 257cm