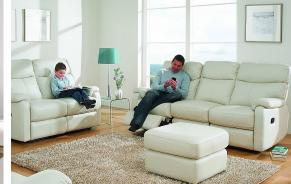

## Texas

The Texas range has a wide variety of sizes including corner sofas, 2 and 3 seater sofas, this range will suit any living room space. Also available is the leather Lift Up chair that will put you in an almost vertical position. So, if you are suffering from mobility-impairing symptoms then these sofas and recliner chairs can improve the quality of life. At the press of a button the chair will slowly push your body forwards and upwards. to enable you to walk right out of your chair.