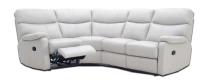

## Texas

The Texas range has a wide variety of sizes including corner sofas, 2 and 3 seater sofas, this range will suit any living room space. Also available is the leather Lift Up chair that will put you in an almost vertical position. So, if you are suffering from mobility-impairing symptoms then these sofas and recliner chairs can improve the quality of life. At the press of a button the chair will slowly push your body forwards and upwards. to enable you to walk right out of your chair.

2 Seater/Corner/2 Seater H 100cm x W 257cm x D 257cm

Armchair (Available as Static Manual or Power Recliners) H 100cm x W 86cm x D 98cm

3 Seater/Corner/1 Seater H 100cm x W 315cm x D 170cm

Footstool H 44cm x W 64cm x D 64cm