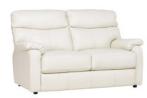

## Texas

The Texas range has a wide variety of sizes including corner sofas, 2 and 3 seater sofas, this range will suit any living room space. Also available is the leather Lift Up chair that will put you in an almost vertical position. So, if you are suffering from mobility-impairing symptoms then these sofas and recliner chairs can improve the quality of life. At the press of a button the chair will slowly push your body forwards and upwards. to enable you to walk right out of your chair.

3 Seater Sofa (Available as Static Manual or Power Recliners) H 100cm x W 207cm x D 98cm

2 Seater/Corner/1 Seater H 100cm x W 257cm x D 198cm

2 Seater Sofa (Available as Static Manual or Power Recliners) H 100cm x W 147cm x D 98cm