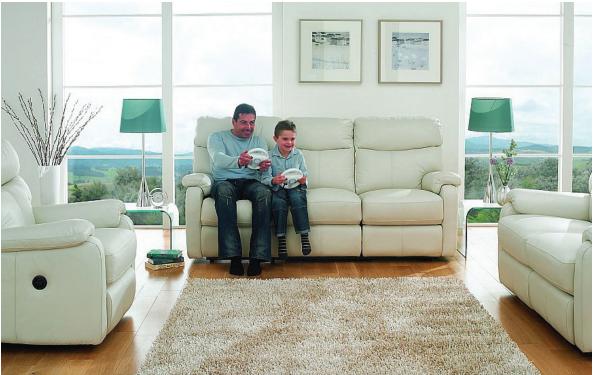

## Texas

The Texas range has a wide variety of sizes including corner sofas, 2 and 3 seater sofas, this range will suit any living room space. Also available is the leather Lift Up chair that will put you in an almost vertical position. So, if you are suffering from mobility-impairing symptoms then these sofas and recliner chairs can improve the quality of life. At the press of a button the chair will slowly push your body forwards and upwards. to enable you to walk right out of your chair.