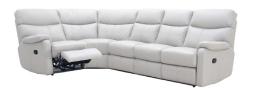

## Texas

The Texas range has a wide variety of sizes including corner sofas, 2 and 3 seater sofas, this range will suit any living room space. Also available is the leather Lift Up chair that will put you in an almost vertical position. So, if you are suffering from mobility-impairing symptoms then these sofas and recliner chairs can improve the quality of life. At the press of a button the chair will slowly push your body forwards and upwards. to enable you to walk right out of your chair.

2 Seater/Corner/2 Seater H 100cm x W 257cm x D 257cm

Armchair (Available as Static Manual or Power Recliners) H 100cm x W 86cm x D 98cm

3 Seater/Corner/1 Seater H 100cm x W 315cm x D 170cm

Footstool H 44cm x W 64cm x D 64cm

3 Seater/Corner/2 Seater H 100cm x W 315cm x D 257cm