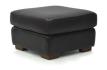

2 Seater/Corner/2 Seater H 100cm x W 257cm x D 257cm

Armchair (Available as Static Manual or Power Recliners) H 100cm x W 86cm x D 98cm

3 Seater/Corner/1 Seater H 100cm x W 315cm x D 170cm

Footstool H 44cm x W 64cm x D 64cm