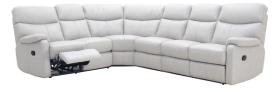

## Texas

The Texas range has a wide variety of sizes including corner sofas, 2 and 3 seater sofas, this range will suit any living room space. Also available is the leather Lift Up chair that will put you in an almost vertical position. So, if you are suffering from mobility-impairing symptoms then these sofas and recliner chairs can improve the quality of life. At the press of a button the chair will slowly push your body forwards and upwards. to enable you to walk right out of your chair.

3 Seater Sofa (Available as Static Manual or Power Recliners) H 100cm x W 207cm x D 98cm

2 Seater/Corner/1 Seater H 100cm x W 257cm x D 198cm

2 Seater Sofa (Available as Static Manual or Power Recliners) H 100cm x W 147cm x D 98cm

2 Seater/Corner/2 Seater H 100cm x W 257cm x D 257cm

Armchair (Available as Static Manual or Power Recliners) H 100cm x W 86cm x D 98cm

3 Seater/Corner/1 Seater H 100cm x W 315cm x D 170cm

Footstool H 44cm x W 64cm x D 64cm