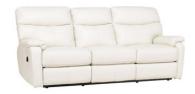

## Texas

The Texas range has a wide variety of sizes including corner sofas, 2 and 3 seater sofas, this range will suit any living room space. Also available is the leather Lift Up chair that will put you in an almost vertical position. So, if you are suffering from mobility-impairing symptoms then these sofas and recliner chairs can improve the quality of life. At the press of a button the chair will slowly push your body forwards and upwards. to enable you to walk right out of your chair.

3 Seater Sofa (Available as Static Manual or Power Recliners) H 100cm x W 207cm x D 98cm

2 Seater/Corner/1 Seater H 100cm x W 257cm x D 198cm

2 Seater Sofa (Available as Static Manual or Power Recliners) H 100cm x W 147cm x D 98cm