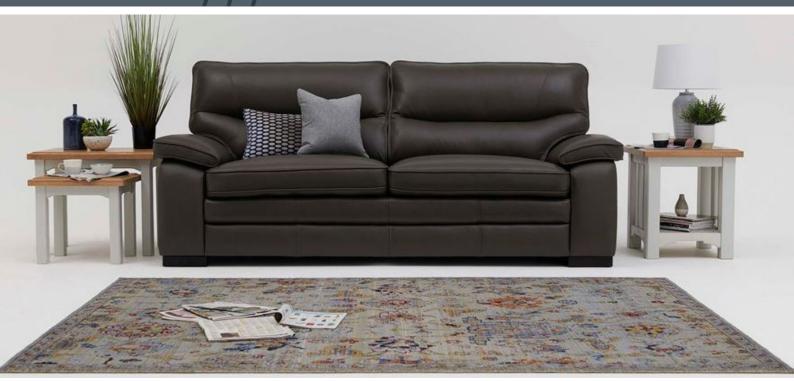

Comfortable, stylish and supportive, the Tampa sofa range is the ideal solution in any living room space. Using quality foam and fibre fillings, the seat and back cushions on all of the Tampa sofas and armchairs provide ample support and the high back cushion style ensures your neck and head are also well supported. A heavy gauge serpentine spring system in the seating bases of the Tampa sofas and armchairs helps to distribute weight and enhance uniform seating comfort. The seat cushions are filled with polyurethane foam for support and comfort while the fibre filled back cushions are supported with elastic webbing.

3 Seater Sofa w 224cm d 104cm h 99cm

2 Seater Sofa w 183cm d 104cm h 99cm

Armchair w 113cm d 104cm h 99cm

Footstool w 107cm d 81cm h 46cm