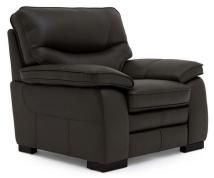

Comfortable, stylish and supportive, the Tampa sofa range is the ideal solution in any living room space. Using quality foam and fibre fillings, the seat and back cushions on all of the Tampa sofas and armchairs provide ample support and the high back cushion style ensures your neck and head are also well supported. A heavy gauge serpentine spring system in the seating bases of the Tampa sofas and armchairs helps to distribute weight and enhance uniform seating comfort. The seat cushions are filled with polyurethane foam for support and comfort while the fibre filled back cushions are supported with elastic webbing.

3 Seater Sofa w 224cm d 104cm h 99cm

2 Seater Sofa w 183cm d 104cm h 99cm

Armchair w 113cm d 104cm h 99cm

Footstool w 107cm d 81cm h 46cm