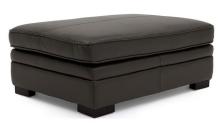

Comfortable, stylish and supportive, the Tampa sofa range is the ideal solution in any living room space. Using quality foam and fibre fillings, the seat and back cushions on all of the Tampa sofas and armchairs provide ample support and the high back cushion style ensures your neck and head are also well supported. A heavy gauge serpentine spring system in the seating bases of the Tampa sofas and armchairs helps to distribute weight and enhance uniform seating comfort. The seat cushions are filled with polyurethane foam for support and comfort while the fibre filled back cushions are supported with elastic webbing.

3 Seater Sofa w 224cm d 104cm h 99cm

2 Seater Sofa w 183cm d 104cm h 99cm

Armchair w 113cm d 104cm h 99cm

Footstool w 107cm d 81cm h 46cm