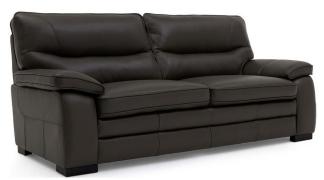

Comfortable, stylish and supportive, the Tampa sofa range is the ideal solution in any living room space. Using quality foam and fibre fillings, the seat and back cushions on all of the Tampa sofas and armchairs provide ample support and the high back cushion style ensures your neck and head are also well supported. A heavy gauge serpentine spring system in the seating bases of the Tampa sofas and armchairs helps to distribute weight and enhance uniform seating comfort. The seat cushions are filled with polyurethane foam for support and comfort while the fibre filled back cushions are supported with elastic webbing.

3 Seater Sofa w 224cm d 104cm h 99cm

2 Seater Sofa w 183cm d 104cm h 99cm

Armchair w 113cm d 104cm h 99cm

Footstool w 107cm d 81cm h 46cm