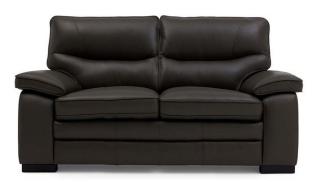

Comfortable, stylish and supportive, the Tampa sofa range is the ideal solution in any living room space. Using quality foam and fibre fillings, the seat and back cushions on all of the Tampa sofas and armchairs provide ample support and the high back cushion style ensures your neck and head are also well supported. A heavy gauge serpentine spring system in the seating bases of the Tampa sofas and armchairs helps to distribute weight and enhance uniform seating comfort. The seat cushions are filled with polyurethane foam for support and comfort while the fibre filled back cushions are supported with elastic webbing.

3 Seater Sofa w 224cm d 104cm h 99cm

2 Seater Sofa w 183cm d 104cm h 99cm

Armchair w 113cm d 104cm h 99cm

Footstool w 107cm d 81cm h 46cm