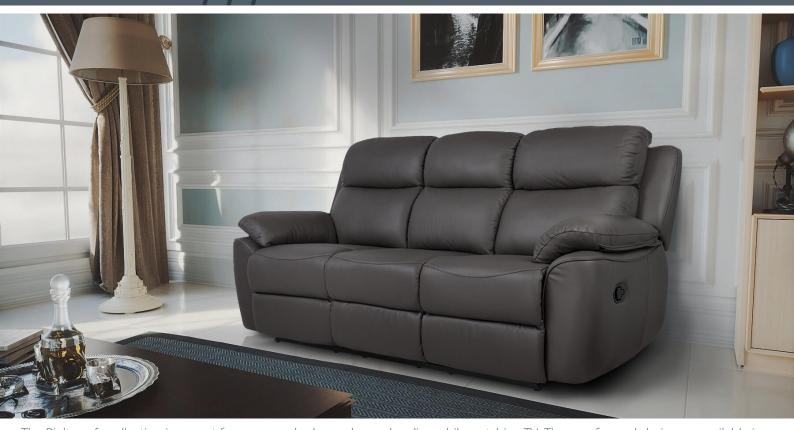

The Rialto sofa collection is a must for anyone who love relax and recline while watching TV. These sofas and chairs are available in a choice of static, manual recliner or electric power mechanisms for the ultimate relaxation experience. With a large amount of colour options there really is something to suit any home from traditional Chestnut to modern and sleek Black. All pieces are upholstered with corrected grain leather on the seats cushions, arms and back cushions for a super soft feel. While the sides and back are upholstered in a leather match allowing the Rialto to be fantastic value for money! This range is created with comfort in mind with padded arm rests and soft back cushions filled with fibre while the seats are pocket coil sprung for additional support and bounce. The Rialto is not just super comfortable but also incredibly stylish with its detailed stitching on all the cushions and front of the sofas and chairs. For your convenience all the recliner sofas and recliner chairs come with removable back for ease of delivery.

3 Seater Sofa (Available as Static, Manual or Power Recliners) w 200cm d 90cm h 95cm

2 Seater Sofa (Available as Static, Manual or Power Recliners) w 148cm d 90cm h 95cm

Armchair (Available as Static, Manual or Power Recliners) w 100cm d 90cm h 95cm