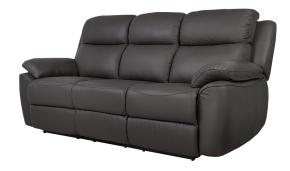

The Rialto sofa collection is a must for anyone who love relax and recline while watching TV. These sofas and chairs are available in a choice of static, manual recliner or electric power mechanisms for the ultimate relaxation experience. With a large amount of colour options there really is something to suit any home from traditional Chestnut to modern and sleek Black. All pieces are upholstered with corrected grain leather on the seats cushions, arms and back cushions for a super soft feel. While the sides and back are upholstered in a leather match allowing the Rialto to be fantastic value for money! This range is created with comfort in mind with padded arm rests and soft back cushions filled with fibre while the seats are pocket coil sprung for additional support and bounce. The Rialto is not just super comfortable but also incredibly stylish with its detailed stitching on all the cushions and front of the sofas and chairs. For your convenience all the recliner sofas and recliner chairs come with removable back for ease of delivery.

3 Seater Sofa (Available as Static, Manual or Power Recliners) w 200cm d 90cm h 95cm

2 Seater Sofa (Available as Static, Manual or Power Recliners) w 148cm d 90cm h 95cm

Armchair (Available as Static, Manual or Power Recliners) w 100cm d 90cm h 95cm