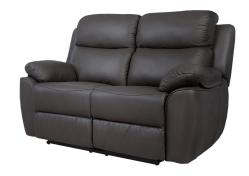

The Rialto sofa collection is a must for anyone who love relax and recline while watching TV. These sofas and chairs are available in a choice of static, manual recliner or electric power mechanisms for the ultimate relaxation experience. With a large amount of colour options there really is something to suit any home from traditional Chestnut to modern and sleek Black. All pieces are upholstered with corrected grain leather on the seats cushions, arms and back cushions for a super soft feel. While the sides and back are upholstered in a leather match allowing the Rialto to be fantastic value for money! This range is created with comfort in mind with padded arm rests and soft back cushions filled with fibre while the seats are pocket coil sprung for additional support and bounce. The Rialto is not just super comfortable but also incredibly stylish with its detailed stitching on all the cushions and front of the sofas and chairs. For your convenience all the recliner sofas and recliner chairs come with removable back for ease of delivery.

3 Seater Sofa (Available as Static, Manual or Power Recliners) w 200cm d 90cm h 95cm

2 Seater Sofa (Available as Static, Manual or Power Recliners) w 148cm d 90cm h 95cm

Armchair (Available as Static, Manual or Power Recliners) w 100cm d 90cm h 95cm