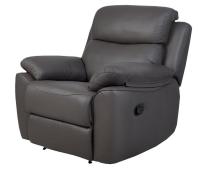

The Rialto sofa collection is a must for anyone who love relax and recline while watching TV. These sofas and chairs are available in a choice of static, manual recliner or electric power mechanisms for the ultimate relaxation experience. With a large amount of colour options there really is something to suit any home from traditional Chestnut to modern and sleek Black. All pieces are upholstered with corrected grain leather on the seats cushions, arms and back cushions for a super soft feel. While the sides and back are upholstered in a leather match allowing the Rialto to be fantastic value for money! This range is created with comfort in mind with padded arm rests and soft back cushions filled with fibre while the seats are pocket coil sprung for additional support and bounce. The Rialto is not just super comfortable but also incredibly stylish with its detailed stitching on all the cushions and front of the sofas and chairs. For your convenience all the recliner sofas and recliner chairs come with removable back for ease of delivery.

3 Seater Sofa (Available as Static, Manual or Power Recliners) w 200cm d 90cm h 95cm

2 Seater Sofa (Available as Static, Manual or Power Recliners) w 148cm d 90cm h 95cm

Armchair (Available as Static, Manual or Power Recliners) w 100cm d 90cm h 95cm