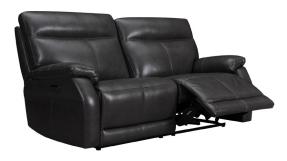

Armchair (Available as Static, Manual, Power or Adjustable Headrest & Lumber Recliners)

w 96cm d 102cm h 102cm

2 Seater Sofa (Available as Static, Manual, Power or Adjustable Headrest & Lumber Recliners) w 154cm d 102cm h 102cm