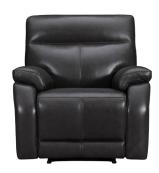

Armchair (Available as Static, Manual, Power or Adjustable Headrest & Lumber Recliners)

w 96cm d 102cm h 102cm

2 Seater Sofa (Available as Static, Manual, Power or Adjustable Headrest & Lumber Recliners) w 154cm d 102cm h 102cm