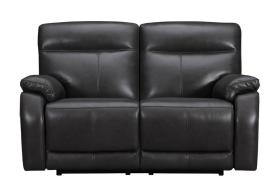

Armchair (Available as Static, Manual, Power or Adjustable Headrest & Lumber Recliners)

w 96cm d 102cm h 102cm

2 Seater Sofa (Available as Static, Manual, Power or Adjustable Headrest & Lumber Recliners) w 154cm d 102cm h 102cm