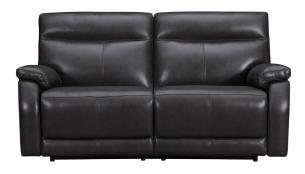

Armchair (Available as Static, Manual, Power or Adjustable Headrest & Lumber Recliners)

w 96cm d 102cm h 102cm

2 Seater Sofa (Available as Static, Manual, Power or Adjustable Headrest & Lumber Recliners) w 154cm d 102cm h 102cm