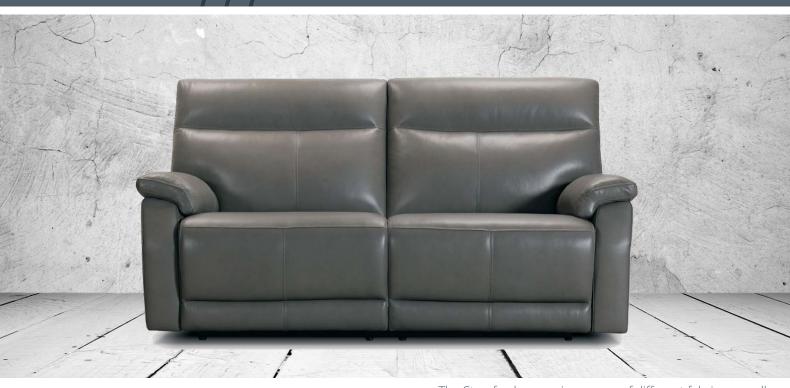

## Stamford

The Stamford comes in a range of different fabrics as well as leathers to suit everyone's needs and preferences. Available as recliner sofas, in manual power or power with adjustable headrest and lumber gives you maximum comfort and support.

Stamford has comfortable yet supportive feel, while its styling will give a modern look to your living room.

3 Seater Sofa (Available as Static, Manual, Power or Adjustable Headrest & Lumber Recliners) w 194m d 102cm h 102cm