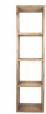

w 36cm d 36cm h 46cm

Cube 1

w 51cm d 36cm h 51cm

Cube 2

w 51cm d 36cm h 97cm

Cube 3

w 51cm d 36cm h 142cm

Cube 4

w 51cm d 36cm h 189cm

**Dining Chair** w 57cm d 76cm

h 104cm

**Dining Benches** w 160 / 180 /200cm d 76cm h 104cm

Low Dining Benches w 160 / 180 /200cm d 45cm h 47cm