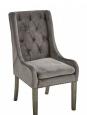

w 51cm d 36cm h 189cm

**Dining Chair** w 57cm d 76cm

h 104cm

**Dining Benches** w 160 / 180 /200cm d 76cm h 104cm

Low Dining Benches w 160 / 180 /200cm d 45cm h 47cm