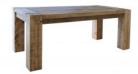

## Mammoth

The Mammoth Collection is a chunky range that is environmentally friendly as it is made from reclaimed and old conifer timber. Mammoth is a perfect addition if you want a rustic yet contemporary style and feel to your living and dining space. As Mammoth is made with reclaimed timber, each piece is unique and has its own look and feel and will ensure that no two pieces are the same. The range is characterised with notches and nail holes which adds to rustic feel.

1.8m Dining Table

w 180cm d 100cm h 79cm

w 200cm d 100cm h 79cm

w 220cm d 100cm h 79cm

1.8m Wooden Bench

w 180cm d 36cm h 46cm

2m Wooden Bench

w 200cm d 36cm h 46cm