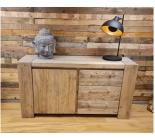

## Mammoth

The Mammoth Collection is a chunky range that is environmentally friendly as it is made from reclaimed and old conifer timber. Mammoth is a perfect addition if you want a rustic yet contemporary style and feel to your living and dining space. As Mammoth is made with reclaimed timber, each piece is unique and has its own look and feel and will ensure that no two pieces are the same. The range is characterised with notches and nail holes which adds to rustic feel.