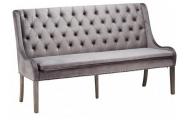

w 51cm d 36cm h 189cm

**Dining Chair** w 57cm d 76cm

h 104cm

**Dining Benches** w 160 / 180 /200cm d 76cm h 104cm

Low Dining Benches w 160 / 180 /200cm d 45cm h 47cm