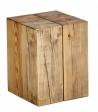

w 36cm d 36cm h 46cm

Cube 1

w 51cm d 36cm h 51cm

Cube 2

w 51cm d 36cm h 97cm

Cube 3

w 51cm d 36cm h 142cm

Cube 4