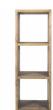

w 36cm d 36cm h 46cm

Cube 1

w 51cm d 36cm h 51cm

Cube 2

w 51cm d 36cm h 97cm

Cube 3

w 51cm d 36cm h 142cm

Cube 4

w 51cm d 36cm h 189cm

**Dining Chair** w 57cm d 76cm

h 104cm

**Dining Benches** w 160 / 180 /200cm d 76cm h 104cm

Low Dining Benches w 160 / 180 /200cm d 45cm h 47cm