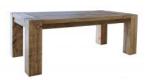

## Mammoth

The Mammoth Collection is a chunky range that is environmentally friendly as it is made from reclaimed and old conifer timber. Mammoth is a perfect addition if you want a rustic yet contemporary style and feel to your living and dining space. As Mammoth is made with reclaimed timber, each piece is unique and has its own look and feel and will ensure that no two pieces are the same. The range is characterised with notches and nail holes which adds to rustic feel.

1.8m Dining Table

w 180cm d 100cm h 79cm

w 200cm d 100cm h 79cm

w 220cm d 100cm h 79cm

1.8m Wooden Bench

w 180cm d 36cm h 46cm

2m Wooden Bench

w 200cm d 36cm h 46cm