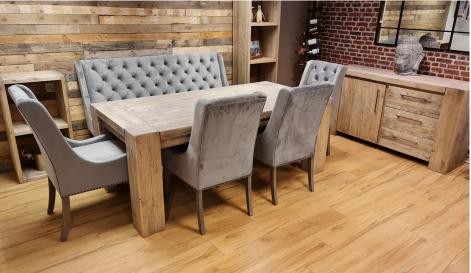

## Mammoth

The Mammoth Collection is a chunky range that is environmentally friendly as it is made from reclaimed and old conifer timber. Mammoth is a perfect addition if you want a rustic yet contemporary style and feel to your living and dining space. As Mammoth is made with reclaimed timber, each piece is unique and has its own look and feel and will ensure that no two pieces are the same. The range is characterised with notches and nail holes which adds to rustic feel.

1.8m Dining Table

w 180cm d 100cm h 79cm

w 200cm d 100cm h 79cm

w 220cm d 100cm h 79cm

1.8m Wooden Bench

w 180cm d 36cm h 46cm

2m Wooden Bench

w 200cm d 36cm h 46cm

w 51cm d 36cm h 189cm

**Dining Chair** w 57cm d 76cm

h 104cm

**Dining Benches** w 160 / 180 /200cm d 76cm h 104cm

Low Dining Benches w 160 / 180 /200cm d 45cm h 47cm