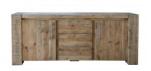

2.2m Wooden Bench

w 220cm d 36cm h 46cm

w 161cm d 49cm h 91cm

w 221cm d 40cm h 80cm

Chunky Coffee Table Chunky Coffee Table

w 91cm d 55cm h 37cm

w 102cm d 70cm h 46cm

Lamp Table