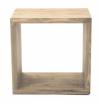

w 36cm d 36cm h 46cm

Cube 1

w 51cm d 36cm h 51cm

Cube 2

w 51cm d 36cm h 97cm

Cube 3

w 51cm d 36cm h 142cm

Cube 4