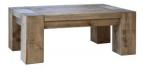

2.2m Wooden Bench

w 220cm d 36cm h 46cm

w 161cm d 49cm h 91cm

w 221cm d 40cm h 80cm

Chunky Coffee Table Chunky Coffee Table

w 91cm d 55cm h 37cm

w 102cm d 70cm h 46cm

Lamp Table