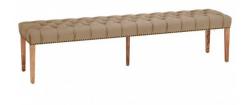

w 51cm d 36cm h 189cm

**Dining Chair** w 57cm d 76cm

h 104cm

**Dining Benches** w 160 / 180 /200cm d 76cm h 104cm

Low Dining Benches w 160 / 180 /200cm d 45cm h 47cm