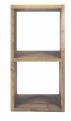

w 36cm d 36cm h 46cm

Cube 1

w 51cm d 36cm h 51cm

Cube 2

w 51cm d 36cm h 97cm

Cube 3

w 51cm d 36cm h 142cm

Cube 4