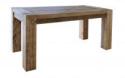

1.8m Dining Table

w 180cm d 100cm h 79cm

w 200cm d 100cm h 79cm

w 220cm d 100cm h 79cm

1.8m Wooden Bench

w 180cm d 36cm h 46cm

2m Wooden Bench

w 200cm d 36cm h 46cm