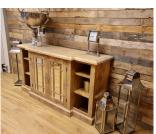

## Marlow

The Marlow Collection is a chunky range that is environmentally friendly as it is made from reclaimed and old conifer timber. Marlow with its characteristic oversized twin pedestal base is a perfect addition if you want a rustic yet classical style and feel to your living and dining space. The range also has a very stylish canted sideboard, which comes with elegant mirrored doors and makes a very stylish storage solution.

4 Door Sideboard w 208cm d 51cm h 91cm

Lamp Table w 60cm d 60cm h 46cm

Dining Chair w 57cm d 76cm h 104cm

3 Door Sideboard w 155cm d 51cm h 91cm

**Cube 1** w 51cm d 36cm h 51cm

Dining Benches w 160 / 180 /200cm d 76cm h 104cm

2 Door Sideboard w 170cm d 51cm h 91cm

Cube 2 w 51cm d 36cm h 97cm

Cube 3 w 51cm d 36cm h 142cm

Coffee Table w 150cm d 90cm h 46cm

Cube 4 w 51cm d 36cm h 189cm

Low Dining Benches w 160 / 180 /200cm d 45cm h 47cm