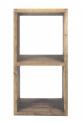

2 Door Sideboard w 170cm d 51cm h 91cm

Cube 2 w 51cm d 36cm h 97cm

Cube 3 w 51cm d 36cm h 142cm

Coffee Table w 150cm d 90cm h 46cm

Cube 4 w 51cm d 36cm h 189cm

Low Dining Benches w 160 / 180 /200cm d 45cm h 47cm