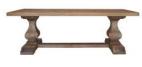

## Marlow

The Marlow Collection is a chunky range that is environmentally friendly as it is made from reclaimed and old conifer timber. Marlow with its characteristic oversized twin pedestal base is a perfect addition if you want a rustic yet classical style and feel to your living and dining space. The range also has a very stylish canted sideboard, which comes with elegant mirrored doors and makes a very stylish storage solution.

**1.8m Dining Table** w 180cm d 100cm h 77cm

2m Dining Table w 200cm d 100cm h 77cm

2.2m Dining Table w 220cm d 100cm h 77cm

2.4m Dining Table w 240cm d 100cm h 77cm

Round Dining Table w 120cm d 120cm h 70cm