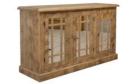

## Marlow

The Marlow Collection is a chunky range that is environmentally friendly as it is made from reclaimed and old conifer timber. Marlow with its characteristic oversized twin pedestal base is a perfect addition if you want a rustic yet classical style and feel to your living and dining space. The range also has a very stylish canted sideboard, which comes with elegant mirrored doors and makes a very stylish storage solution.

2 Door Sideboard w 170cm d 51cm h 91cm

Cube 2 w 51cm d 36cm h 97cm

Cube 3 w 51cm d 36cm h 142cm

Coffee Table w 150cm d 90cm h 46cm

Cube 4 w 51cm d 36cm h 189cm

Low Dining Benches w 160 / 180 /200cm d 45cm h 47cm