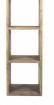

4 Door Sideboard w 208cm d 51cm h 91cm

Lamp Table w 60cm d 60cm h 46cm

Dining Chair w 57cm d 76cm h 104cm

3 Door Sideboard w 155cm d 51cm h 91cm

**Cube 1** w 51cm d 36cm h 51cm

Dining Benches w 160 / 180 /200cm d 76cm h 104cm

2 Door Sideboard w 170cm d 51cm h 91cm

Cube 2 w 51cm d 36cm h 97cm

Cube 3 w 51cm d 36cm h 142cm

Coffee Table w 150cm d 90cm h 46cm

Cube 4 w 51cm d 36cm h 189cm

Low Dining Benches w 160 / 180 /200cm d 45cm h 47cm