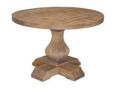

## Marlow

The Marlow Collection is a chunky range that is environmentally friendly as it is made from reclaimed and old conifer timber. Marlow with its characteristic oversized twin pedestal base is a perfect addition if you want a rustic yet classical style and feel to your living and dining space. The range also has a very stylish canted sideboard, which comes with elegant mirrored doors and makes a very stylish storage solution.

**1.8m Dining Table** w 180cm d 100cm h 77cm

2m Dining Table w 200cm d 100cm h 77cm

2.2m Dining Table w 220cm d 100cm h 77cm

2.4m Dining Table w 240cm d 100cm h 77cm

Round Dining Table w 120cm d 120cm h 70cm