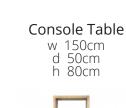

2 Door Sideboard w 170cm d 51cm h 91cm

Cube 2 w 51cm d 36cm h 97cm

Cube 3 w 51cm d 36cm h 142cm

Coffee Table w 150cm d 90cm h 46cm

Cube 4 w 51cm d 36cm h 189cm

Low Dining Benches w 160 / 180 /200cm d 45cm h 47cm