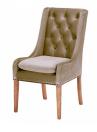

4 Door Sideboard w 208cm d 51cm h 91cm

Lamp Table w 60cm d 60cm h 46cm

Dining Chair w 57cm d 76cm h 104cm

3 Door Sideboard w 155cm d 51cm h 91cm

**Cube 1** w 51cm d 36cm h 51cm

Dining Benches w 160 / 180 /200cm d 76cm h 104cm