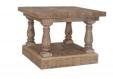

**1.8m Dining Table** w 180cm d 100cm h 77cm

2m Dining Table w 200cm d 100cm h 77cm

2.2m Dining Table w 220cm d 100cm h 77cm

2.4m Dining Table w 240cm d 100cm h 77cm

Round Dining Table w 120cm d 120cm h 70cm