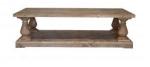

2 Door Sideboard w 170cm d 51cm h 91cm

Cube 2 w 51cm d 36cm h 97cm

Cube 3 w 51cm d 36cm h 142cm

Coffee Table w 150cm d 90cm h 46cm

Cube 4 w 51cm d 36cm h 189cm

Low Dining Benches w 160 / 180 /200cm d 45cm h 47cm