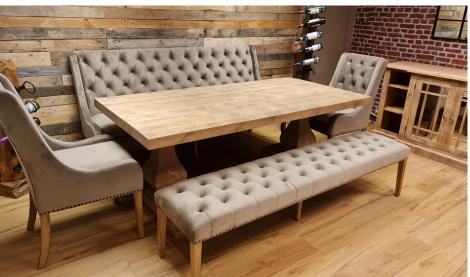

## Marlow

The Marlow Collection is a chunky range that is environmentally friendly as it is made from reclaimed and old conifer timber. Marlow with its characteristic oversized twin pedestal base is a perfect addition if you want a rustic yet classical style and feel to your living and dining space. The range also has a very stylish canted sideboard, which comes with elegant mirrored doors and makes a very stylish storage solution.

4 Door Sideboard w 208cm d 51cm h 91cm

Lamp Table w 60cm d 60cm h 46cm

Dining Chair w 57cm d 76cm h 104cm

3 Door Sideboard w 155cm d 51cm h 91cm

**Cube 1** w 51cm d 36cm h 51cm

Dining Benches w 160 / 180 /200cm d 76cm h 104cm