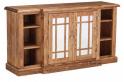

4 Door Sideboard w 208cm d 51cm h 91cm

Lamp Table w 60cm d 60cm h 46cm

Dining Chair w 57cm d 76cm h 104cm

3 Door Sideboard w 155cm d 51cm h 91cm

**Cube 1** w 51cm d 36cm h 51cm

Dining Benches w 160 / 180 /200cm d 76cm h 104cm

2 Door Sideboard w 170cm d 51cm h 91cm

Cube 2 w 51cm d 36cm h 97cm

Cube 3 w 51cm d 36cm h 142cm

Coffee Table w 150cm d 90cm h 46cm

Cube 4 w 51cm d 36cm h 189cm

Low Dining Benches w 160 / 180 /200cm d 45cm h 47cm