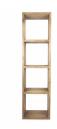

4 Door Sideboard w 208cm d 51cm h 91cm

Lamp Table w 60cm d 60cm h 46cm

Dining Chair w 57cm d 76cm h 104cm

3 Door Sideboard w 155cm d 51cm h 91cm

**Cube 1** w 51cm d 36cm h 51cm

Dining Benches w 160 / 180 /200cm d 76cm h 104cm

2 Door Sideboard w 170cm d 51cm h 91cm

Cube 2 w 51cm d 36cm h 97cm

Cube 3 w 51cm d 36cm h 142cm

Coffee Table w 150cm d 90cm h 46cm

Cube 4 w 51cm d 36cm h 189cm

Low Dining Benches w 160 / 180 /200cm d 45cm h 47cm