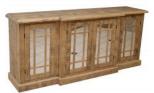

## Marlow

The Marlow Collection is a chunky range that is environmentally friendly as it is made from reclaimed and old conifer timber. Marlow with its characteristic oversized twin pedestal base is a perfect addition if you want a rustic yet classical style and feel to your living and dining space. The range also has a very stylish canted sideboard, which comes with elegant mirrored doors and makes a very stylish storage solution.

4 Door Sideboard w 208cm d 51cm h 91cm

Lamp Table w 60cm d 60cm h 46cm

Dining Chair w 57cm d 76cm h 104cm

3 Door Sideboard w 155cm d 51cm h 91cm

**Cube 1** w 51cm d 36cm h 51cm

Dining Benches w 160 / 180 /200cm d 76cm h 104cm