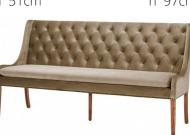

4 Door Sideboard w 208cm d 51cm h 91cm

Lamp Table w 60cm d 60cm h 46cm

Dining Chair w 57cm d 76cm h 104cm

3 Door Sideboard w 155cm d 51cm h 91cm

**Cube 1** w 51cm d 36cm h 51cm

Dining Benches w 160 / 180 /200cm d 76cm h 104cm