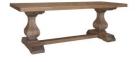

## Marlow

The Marlow Collection is a chunky range that is environmentally friendly as it is made from reclaimed and old conifer timber. Marlow with its characteristic oversized twin pedestal base is a perfect addition if you want a rustic yet classical style and feel to your living and dining space. The range also has a very stylish canted sideboard, which comes with elegant mirrored doors and makes a very stylish storage solution.

**1.8m Dining Table** w 180cm d 100cm h 77cm

2m Dining Table w 200cm d 100cm h 77cm

2.2m Dining Table w 220cm d 100cm h 77cm

2.4m Dining Table w 240cm d 100cm h 77cm

Round Dining Table w 120cm d 120cm h 70cm