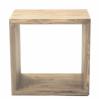

4 Door Sideboard w 208cm d 51cm h 91cm

Lamp Table w 60cm d 60cm h 46cm

Dining Chair w 57cm d 76cm h 104cm

3 Door Sideboard w 155cm d 51cm h 91cm

**Cube 1** w 51cm d 36cm h 51cm

Dining Benches w 160 / 180 /200cm d 76cm h 104cm