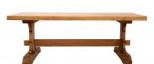

The Riga dining collection is wonderfully rustic, with each wooden beam showcasing gorgeous grain detail and distressed markings earned from its previous lifetime. The dining table features a pedestal inspired base, which brings a traditional feel, yet holds a design that can work well within many types of interior settings, be it country cottage or modern industrial.

160cm Dining Table

w 160cm d 100cm h 78cm

180cm Dining Table

w 180cm d 100cm h 78cm

200cm Dining Table

w 200cm d 100cm h 78cm

**Brunel Dining Chair** 

w 49cm d 64cm h 93cm