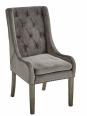

160cm Dining Table

w 160cm d 100cm h 78cm

180cm Dining Table

w 180cm d 100cm h 78cm

200cm Dining Table

w 200cm d 100cm h 78cm

**Brunel Dining Chair** 

w 49cm d 64cm h 93cm