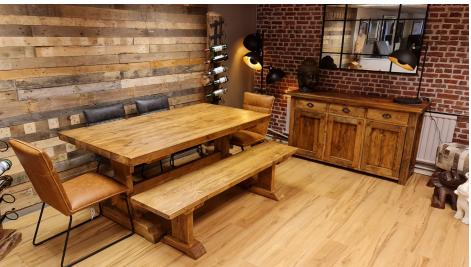

The Riga dining collection is wonderfully rustic, with each wooden beam showcasing gorgeous grain detail and distressed markings earned from its previous lifetime. The dining table features a pedestal inspired base, which brings a traditional feel, yet holds a design that can work well within many types of interior settings, be it country cottage or modern industrial.