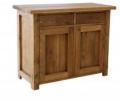

Bookcase

w 100cm d 35cm h 185cm

Small Sideboard

w 114cm d 50cm h 90cm

Large Sideboard

w 160cm d 50cm h 90cm

Dining Chair w 57cm d 76cm

h 104cm