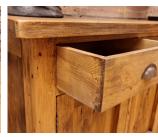

Bookcase

w 100cm d 35cm h 185cm

Small Sideboard

w 114cm d 50cm h 90cm

Large Sideboard

w 160cm d 50cm h 90cm

Dining Chair w 57cm d 76cm

h 104cm