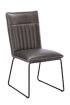

160cm Dining Table

w 160cm d 100cm h 78cm

180cm Dining Table

w 180cm d 100cm h 78cm

200cm Dining Table

w 200cm d 100cm h 78cm

**Brunel Dining Chair** 

w 49cm d 64cm h 93cm