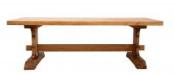

160cm Dining Table

w 160cm d 100cm h 78cm

180cm Dining Table

w 180cm d 100cm h 78cm

200cm Dining Table

w 200cm d 100cm h 78cm

**Brunel Dining Chair** 

w 49cm d 64cm h 93cm