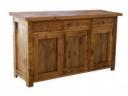

Bookcase

w 100cm d 35cm h 185cm

Small Sideboard

w 114cm d 50cm h 90cm

Large Sideboard

w 160cm d 50cm h 90cm

Dining Chair w 57cm d 76cm

h 104cm