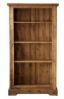

Bookcase

w 100cm d 35cm h 185cm

Small Sideboard

w 114cm d 50cm h 90cm

Large Sideboard

w 160cm d 50cm h 90cm

Dining Chair w 57cm d 76cm

h 104cm