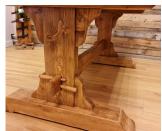

The Riga dining collection is wonderfully rustic, with each wooden beam showcasing gorgeous grain detail and distressed markings earned from its previous lifetime. The dining table features a pedestal inspired base, which brings a traditional feel, yet holds a design that can work well within many types of interior settings, be it country cottage or modern industrial.