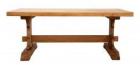

160cm Dining Table

w 160cm d 100cm h 78cm

180cm Dining Table

w 180cm d 100cm h 78cm

200cm Dining Table

w 200cm d 100cm h 78cm

**Brunel Dining Chair** 

w 49cm d 64cm h 93cm