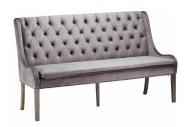

140cm Bench

w 140cm d 40cm h 49cm

160cm Bench

w 160cm d 40cm h 49cm

180cm Bench

w 180cm d 40cm h 49cm

200cm Bench

w 200cm d 40cm h 49cm

**Dining Benches** w 160 / 180 /200cm d 76cm

h 104cm

Low Dining Benches w 160 / 180 /200cm

d 45cm h 47cm