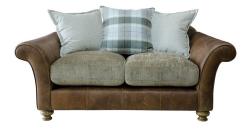

## Llewellyn

Character leather sofa with cosy woven seats. Accent with our Eltham Check or Plaid cushions. Available in a variety of leather and fabric combinations.

Sofas are hand crafted and made to order from the finest materials, sourced from around the world. Our leathers are natural, have character and age beautifully. All our wood comes from sustainable forests and our shapely legs are hand turned and polished to perfection. Fillings are super soft, mixing feather, foam and fibre.

4 Seater Sofa H 90cm x W 246cm x D 100cm

3 Seater Sofa H 90cm x W 224cm x D 100cm

2 Seater Sofa H 90cm x W 183cm x D 100cm

Snuggler Chair
H 90cm x W 143cm x D 100cm

Wing Chair
H 100cm x W 100cm x D 90cm

Footstool H 50cm x W 85cm x D 64cm