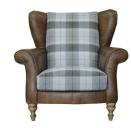

## Llewellyn

Character leather sofa with cosy woven seats. Accent with our Eltham Check or Plaid cushions. Available in a variety of leather and fabric combinations.

Sofas are hand crafted and made to order from the finest materials, sourced from around the world. Our leathers are natural, have character and age beautifully. All our wood comes from sustainable forests and our shapely legs are hand turned and polished to perfection. Fillings are super soft, mixing feather, foam and fibre.

4 Seater Sofa H 90cm x W 246cm x D 100cm

3 Seater Sofa H 90cm x W 224cm x D 100cm

2 Seater Sofa H 90cm x W 183cm x D 100cm

Snuggler Chair
H 90cm x W 143cm x D 100cm

Wing Chair
H 100cm x W 100cm x D 90cm

Footstool H 50cm x W 85cm x D 64cm