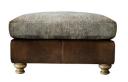

## Llewellyn

Character leather sofa with cosy woven seats. Accent with our Eltham Check or Plaid cushions. Available in a variety of leather and fabric combinations.

Sofas are hand crafted and made to order from the finest materials, sourced from around the world. Our leathers are natural, have character and age beautifully. All our wood comes from sustainable forests and our shapely legs are hand turned and polished to perfection. Fillings are super soft, mixing feather, foam and fibre.

4 Seater Sofa H 90cm x W 246cm x D 100cm

3 Seater Sofa H 90cm x W 224cm x D 100cm

2 Seater Sofa H 90cm x W 183cm x D 100cm

Snuggler Chair
H 90cm x W 143cm x D 100cm

Wing Chair
H 100cm x W 100cm x D 90cm

Footstool H 50cm x W 85cm x D 64cm