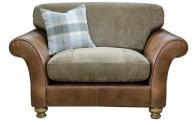

## Llewellyn

Character leather sofa with cosy woven seats. Accent with our Eltham Check or Plaid cushions. Available in a variety of leather and fabric combinations.

Sofas are hand crafted and made to order from the finest materials, sourced from around the world. Our leathers are natural, have character and age beautifully. All our wood comes from sustainable forests and our shapely legs are hand turned and polished to perfection. Fillings are super soft, mixing feather, foam and fibre.

4 Seater Sofa H 90cm x W 246cm x D 100cm

3 Seater Sofa H 90cm x W 224cm x D 100cm

2 Seater Sofa H 90cm x W 183cm x D 100cm

Snuggler Chair
H 90cm x W 143cm x D 100cm

Wing Chair
H 100cm x W 100cm x D 90cm

Footstool H 50cm x W 85cm x D 64cm