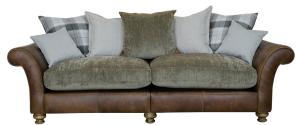

## Llewellyn

Character leather sofa with cosy woven seats. Accent with our Eltham Check or Plaid cushions. Available in a variety of leather and fabric combinations.

Sofas are hand crafted and made to order from the finest materials, sourced from around the world. Our leathers are natural, have character and age beautifully. All our wood comes from sustainable forests and our shapely legs are hand turned and polished to perfection. Fillings are super soft, mixing feather, foam and fibre.

4 Seater Sofa H 90cm x W 246cm x D 100cm

3 Seater Sofa H 90cm x W 224cm x D 100cm

2 Seater Sofa H 90cm x W 183cm x D 100cm

Snuggler Chair
H 90cm x W 143cm x D 100cm

Wing Chair
H 100cm x W 100cm x D 90cm

Footstool H 50cm x W 85cm x D 64cm