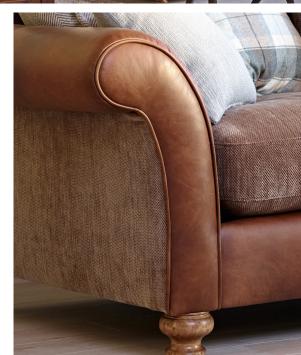

## Llewellyn

Character leather sofa with cosy woven seats. Accent with our Eltham Check or Plaid cushions. Available in a variety of leather and fabric combinations.

Sofas are hand crafted and made to order from the finest materials, sourced from around the world. Our leathers are natural, have character and age beautifully. All our wood comes from sustainable forests and our shapely legs are hand turned and polished to perfection. Fillings are super soft, mixing feather, foam and fibre.