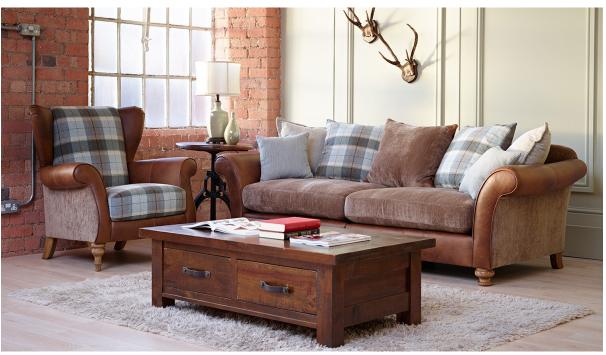

## Llewellyn

Character leather sofa with cosy woven seats. Accent with our Eltham Check or Plaid cushions. Available in a variety of leather and fabric combinations.

Sofas are hand crafted and made to order from the finest materials, sourced from around the world. Our leathers are natural, have character and age beautifully. All our wood comes from sustainable forests and our shapely legs are hand turned and polished to perfection. Fillings are super soft, mixing feather, foam and fibre.

4 Seater Sofa H 90cm x W 246cm x D 100cm

3 Seater Sofa H 90cm x W 224cm x D 100cm

2 Seater Sofa H 90cm x W 183cm x D 100cm

Snuggler Chair
H 90cm x W 143cm x D 100cm

Wing Chair
H 100cm x W 100cm x D 90cm

Footstool H 50cm x W 85cm x D 64cm