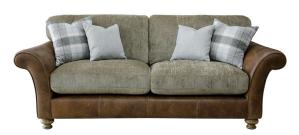

## Llewellyn

Character leather sofa with cosy woven seats. Accent with our Eltham Check or Plaid cushions. Available in a variety of leather and fabric combinations.

Sofas are hand crafted and made to order from the finest materials, sourced from around the world. Our leathers are natural, have character and age beautifully. All our wood comes from sustainable forests and our shapely legs are hand turned and polished to perfection. Fillings are super soft, mixing feather, foam and fibre.

4 Seater Sofa H 90cm x W 246cm x D 100cm

3 Seater Sofa H 90cm x W 224cm x D 100cm

2 Seater Sofa H 90cm x W 183cm x D 100cm

Snuggler Chair
H 90cm x W 143cm x D 100cm

Wing Chair
H 100cm x W 100cm x D 90cm

Footstool H 50cm x W 85cm x D 64cm