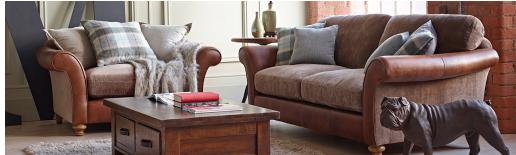

## Llewellyn

Character leather sofa with cosy woven seats. Accent with our Eltham Check or Plaid cushions. Available in a variety of leather and fabric combinations.

Sofas are hand crafted and made to order from the finest materials, sourced from around the world. Our leathers are natural, have character and age beautifully. All our wood comes from sustainable forests and our shapely legs are hand turned and polished to perfection. Fillings are super soft, mixing feather, foam and fibre.

4 Seater Sofa H 90cm x W 246cm x D 100cm

3 Seater Sofa H 90cm x W 224cm x D 100cm

2 Seater Sofa H 90cm x W 183cm x D 100cm

Snuggler Chair
H 90cm x W 143cm x D 100cm

Wing Chair
H 100cm x W 100cm x D 90cm

Footstool H 50cm x W 85cm x D 64cm